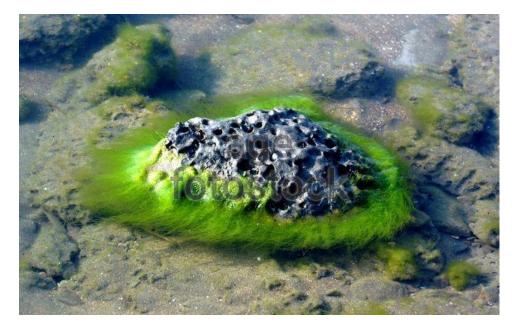

Fig. 1. Coral rocks at Inani beach in cox's Bazar

### **Inani Coral Beach:**

(also Enani Beach) is a sea beach in Ukhia Upazila of Cox's Bazar District. It is a very beautiful beach known for its rock and coral boulders. These coral stones take on a green shade during the summer and in the rainy season. The Hills can be seen from one side and sea on the other which makes it really impressive. The view of sunrise and sunset of this beach are very memorable. The blue water and the lines of stones is the main source of attraction for the tourists.