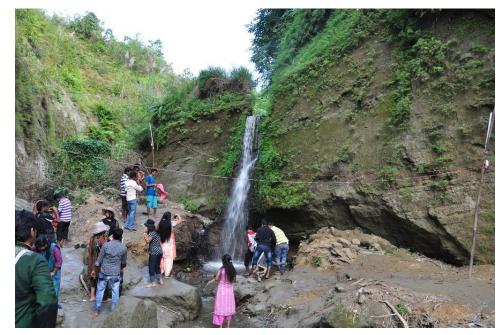

Fig. 2. Waterfall at Himchari in cox's Bazar

### **Himchari Waterfall:**

This is famous for waterfall, though in the winter season it dwindles but during the rainy season it's really a fabulous and full waterfall can be enjoyed. Himchari is a beautiful picnic spot surrounded by palm trees and bamboos. Himchari is transformed into a colorful and fascinating panorama when the winter sun rises above hilltops and sets in the blue sea. There is only two places that you can enjoy at the park, one is the falls, and another one is the top of the hill.